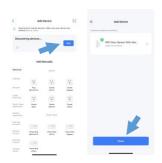

5. After that, the mobile app will display "Discovering devices". After finding the device, press "Go to add", select the WiFi network and enter the password for it. The device will automatically connect.