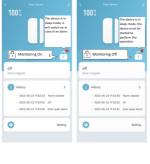

#### 6 After successful connection:

- The app will alert you when the door is opened/closed.
- 1 Turning on the alarm (turning on monitoring).
- (2) Turning off the alarm (turning off monitoring).