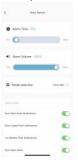

#### Alarm time

You can set the time for which the alarm is activated when the door is opened. (5s - 180s)

#### Alarm volume

Alarm volume can be set (0-100%). When set to 100%, the volume is 80dB

#### Door open alarm

When this feature is enabled, the app will send a pop-up notification and an audio alert to your mobile phone when the door is opened.