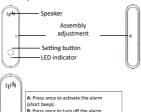

## Specifications

flash.

Battery: Alkaline batteries (2x 1.5V AAA)

(two short beeps).

C: Press and hold for 5 seconds to enter
WIFI settings, the indicator light will

- Quiescent current: ≤180uA
   Alarm current: <70mA</li>
- Alarm current: ≤70mA
- Volume: 80dB (up to 1m)
   Working distance: ≥15mm
- Low battery warning
- Working temperature: -10°C~55°C
- Working humidity: 10% ~90%RH
   Wi-Fi: IEEE 802.11 b/g/n 2.4GHz
- The device is intended for indoor use

### Instructions for use

 Push the holder on the back upwards and remove it.

Insert the batteries into the battery tray, see picture. After inserting the batteries, the indicator lights always turn on and off.