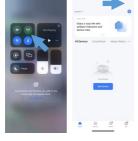

Download the Smart Life mobile app via Google Play for Android devices or the App Store for iOS devices.

 First, turn on Bluetooth on your mobile phone, open the Smart Life app and select "+", then hold the "set" button for about 5 seconds until the indicator starts flashing.